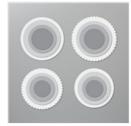

Price: \$8.00

Layering Circles
Dies - 151770

Price: \$35.00

Stampin' Cut & Emboss Machine -149653

Price: \$128.00

Stampin'
Dimensionals 104430

Price: \$4.25