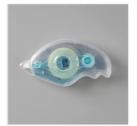

Price: \$8.00

Brushed Metallic Adhesive Backed Dots - 156506

**Sale: \$7.20** Price: \$9.00