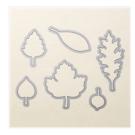

Price: \$26.00

Leaflets Framelits Dies - 138283

Price: \$27.00

Emerald Envy 8-1/2" X 11" Cardstock -141415

Price: \$8.00

Daffodil Delight 8-1/2" X 11" Cardstock -119683

Price: \$10.00

Whisper White 8-1/2" X 11" Cardstock -100730