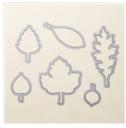

Flurry Of Wishes Photopolymer Stamp Set -139732

Gold 1/8" (3.2 Mm) Ribbon - 134583

Greatest Greetings Clear-Mount Stamp Set -140706

Leaflets Framelits
Dies - 138283

Metal Rimmed Pearls - 138394

Metallics Sequin Assortment -138390