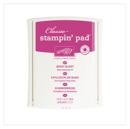

Price: \$25.00

Floral Phrases Clear-Mount Stamp Set -141767

Price: \$18.00

Sheltering Tree Photopolymer Stamp Set -137163

Price: \$25.00

Berry Burst Classic Stampin' Pad -144083

Price: \$6.50

Berry Burst 8-1/2" X 11" Cardstock -144243

Price: \$10.00

Fresh Florals
Designer Series
Paper Stack 144131

Price: \$22.00

Whisper White 8-1/2" X 11" Thick Cardstock -140272

Price: \$8.25

Delicate White Doilies - 141701

Price: \$3.00

Rhinestone Basic Jewels - 144220