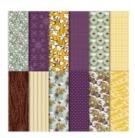

Price: \$7.00

Country Lane 12" X 12" (30.5 X 30.5 Cm) Designer Series Paper -147804

Price: \$11.00

Crushed Curry 8-1/2" X 11" Cardstock -131199

Price: \$10.00

Rich Razzleberry Classic Stampin' Pad - 147091