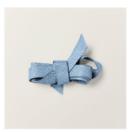

Copper Clay 8-1/2" X 11" Cardstock -161721

Price: \$11.50

Copper Clay Classic Stampin' Pad - 161647

Price: \$9.00

Boho Blue 3/8" (1 Cm) Textured Ribbon - 161631

**Sale: \$4.80** Price: \$8.00

Copper Clay 3/8" (1 Cm) Textured Ribbon - 161629