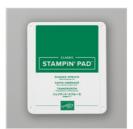

Price: \$25.00

Shaded Spruce Classic Stampin' Pad - 147088

Price: \$9.00

Very Vanilla 8-1/2" X 11" Cardstock -101650

Price: \$13.00

Very Vanilla 8-1/2" X 11" Thick Cardstock -144237

Price: \$9.00

Shaded Spruce 8-1/2" X 11" Cardstock -146981