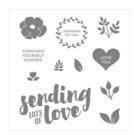

Scalloped Tag Topper Punch -133324

Price: \$23.00

Whisper White 8-1/2" X 11" Thick Cardstock -140272

Price: \$8.25

Hand Lettered Alphabet Photopolymer Stamp Set -143744

Price: \$17.00

Lots Of Love Clear-Mount Stamp Set -143802

Price: \$19.00

Lots Of Love Wood-Mount Stamp Set -143799

Price: \$27.00

Pool Party Classic Stampin' Pad -126982

Price: \$6.50

Lemon Lime Twist Classic Stampin' Pad - 144086

Price: \$6.50

Tranquil Tide Classic Stampin' Pad - 144085