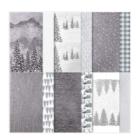

## Apr 23, 2024

Snowman Season Photopolymer Stamp Set -158341

Price: \$18.00

Peaceful Place 12" X 12" (30.5 X 30.5 Cm) Specialty Designer Series Paper - 156394

Price: \$15.00

Silver Foil 12" X 12" (30.5 X 30.5 Cm) Specialty Pack - 156457