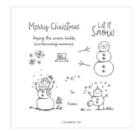

## Apr 23, 2024

Snowman Season Photopolymer Stamp Set -158341

Price: \$18.00

Peaceful Place 12" X 12" (30.5 X 30.5 Cm) Specialty Designer Series Paper - 156394

Price: \$15.00

Silver Foil 12" X 12" (30.5 X 30.5 Cm) Specialty Pack - 156457