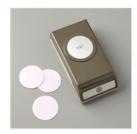

Cup Of Cheer Dies - 151150

1-1/2" (3.8 Cm) Circle Punch -138299

2" (5.1 Cm) Circle Punch - 133782

Wrapped In Plaid 6" X 6" (15.2 X 15.2 Cm) Specialty Designer Series Paper - 149596

Night Before Christmas 6" X 6" (15.2 X 15.2 Cm) Designer Series Paper - 150437