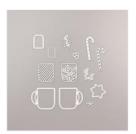

Cup Of Cheer Dies - 151150

1-1/2" (3.8 Cm) Circle Punch -138299

2" (5.1 Cm) Circle Punch - 133782

Wrapped In Plaid 6" X 6" (15.2 X 15.2 Cm) Specialty Designer Series Paper - 149596

Night Before Christmas 6" X 6" (15.2 X 15.2 Cm) Designer Series Paper - 150437