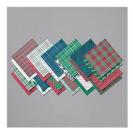

Cup Of Cheer Dies - 151150

1-1/2" (3.8 Cm) Circle Punch -138299

2" (5.1 Cm) Circle Punch - 133782

Wrapped In Plaid 6" X 6" (15.2 X 15.2 Cm) Specialty Designer Series Paper - 149596

Night Before Christmas 6" X 6" (15.2 X 15.2 Cm) Designer Series Paper - 150437