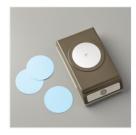

Cup Of Cheer Dies - 151150

1-1/2" (3.8 Cm) Circle Punch -138299

2" (5.1 Cm) Circle Punch - 133782

Wrapped In Plaid 6" X 6" (15.2 X 15.2 Cm) Specialty Designer Series Paper - 149596

Night Before Christmas 6" X 6" (15.2 X 15.2 Cm) Designer Series Paper - 150437