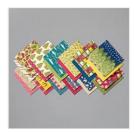

Cup Of Cheer Dies - 151150

1-1/2" (3.8 Cm) Circle Punch -138299

2" (5.1 Cm) Circle Punch - 133782

Wrapped In Plaid 6" X 6" (15.2 X 15.2 Cm) Specialty Designer Series Paper - 149596

Night Before Christmas 6" X 6" (15.2 X 15.2 Cm) Designer Series Paper - 150437