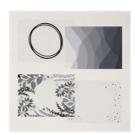

Price: \$12.00

Vellum 12" X 12" (30.5 X 30.5 Cm) Layering Designs -157764

**Sale: \$4.00** Price: \$10.00

Faux Sea Glass Shapes - 158139

**Sale: \$3.20** Price: \$8.00

Eden Dies - 157831

**Sale: \$14.00** Price: \$35.00