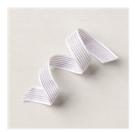

Rose Gold & White 5/8" (1.6 Cm) Striped Ribbon -159194

**Sale: \$3.20** Price: \$8.00

Lovely Layers 3-3/4" X 5" (9.5 X 12.7 Cm) Vellum -158919

**Sale: \$2.40** Price: \$6.00

Perfectly Penciled 12" X 12" (30.5 X 30.5 Cm) Designer Series Paper -159244