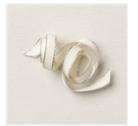

Rose Gold & White 5/8" (1.6 Cm) Striped Ribbon -159194

**Sale: \$3.20** Price: \$8.00

Lovely Layers 3-3/4" X 5" (9.5 X 12.7 Cm) Vellum -158919

**Sale: \$2.40** Price: \$6.00

Perfectly Penciled 12" X 12" (30.5 X 30.5 Cm) Designer Series Paper -159244