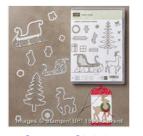

## Supply List Apr 25, 2024

Diana Gibbs 602-339-2776 digibbs@stampingwithdi.com www.stampingwithdi.com

Santa's Sleigh Dies Thinlits -140278

Price: \$30.00

Santa's Sleigh Photopolymer Bundle - 143499

Price: \$45.75

Santa's Sleigh Photopolymer Stamp Set -142057

Price: \$21.00

Cherry Cobbler 8-1/2" X 11" Cardstock -119685

Price: \$10.00

Very Vanilla 8-1/2" X 11" Cardstock -101650

Price: \$10.50

This Christmas Designer Series Specialty Paper -141628