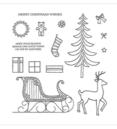

Santa's Sleigh Photopolymer Stamp Set -142057

Price: \$21.00

Cherry Cobbler 8-1/2" X 11" Cardstock -119685

Price: \$10.00

Very Vanilla 8-1/2" X 11" Cardstock -101650

Price: \$10.50

This Christmas Designer Series Specialty Paper -141628