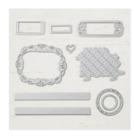

Petal Labels Dies -149635

Price: \$26.00

Stitched Labels Dies - 146828

Price: \$33.00

Layering Ovals Dies - 141706

Price: \$35.00

Scripty 3D Embossing Folder - 149634

Price: \$10.00