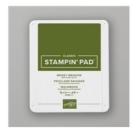

Price: \$11.00

Champagne Foil Sheets - 144748

Price: \$5.00

Vellum 8-1/2" X 11" Cardstock -101856

Price: \$10.00

Mossy Meadow Classic Stampin' Pad - 147111

Price: \$9.00

Whisper White 8-1/2" X 11" Cardstock -100730