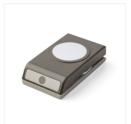

Pick A Pattern Designer Series Paper - 144163

Price: \$11.00

Starburst Punch - 143717

Price: \$18.00

2" (5.1 Cm) Circle Punch - 133782

Price: \$22.00

Triple Banner Punch - 138292

Price: \$23.00