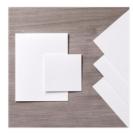

Price: \$11.00

Whisper White 8-1/2" X 11" Thick Cardstock -140272

Price: \$8.25

Whisper White 3" X 3" (7.6 X 7.6 Cm) Envelopes -145829

Price: \$10.00

Real Red Classic Stampin' Pad -147084

Price: \$9.00

Shaded Spruce Classic Stampin' Pad - 147088