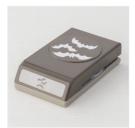

Snowflake Trinkets - 149620

**Sale: \$3.20** Price: \$8.00

Spider Trinkets - 147896

**Sale: \$2.40** Price: \$6.00

Spooky Bats Punch - 148014

**Sale: \$10.80** Price: \$18.00

Suite Season Specialty Washi Tape - 148079