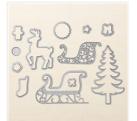

**Sale: \$3.60**Price: \$9.00

Donna Ross

Red Distressed Card Tin - 148027

**Sale: \$4.80** Price: \$9.50

Santa's Bags -147812

**Sale: \$4.00** Price: \$10.00

Santa's Sleigh Dies Thinlits -140278

**Sale: \$18.00** Price: \$30.00