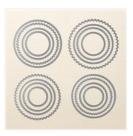

## Supply List Apr 18, 2024

Santa's Sleigh Photopolymer Stamp Set -142057

Price: \$21.00

Christmas Pines Photopolymer Stamp Set -142049

Price: \$35.00

2-1/4" (5.7 Cm) Circle Punch -143720

Price: \$18.00

Layering Circles
Dies - 141705