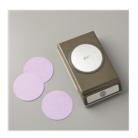

## Supply List Apr 18, 2024

Santa's Sleigh Photopolymer Stamp Set -142057

Price: \$21.00

Christmas Pines Photopolymer Stamp Set -142049

Price: \$35.00

2-1/4" (5.7 Cm) Circle Punch -143720

Price: \$18.00

Layering Circles
Dies - 141705