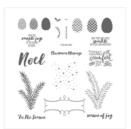

## Supply List Apr 18, 2024

Santa's Sleigh Photopolymer Stamp Set -142057

Price: \$21.00

Christmas Pines Photopolymer Stamp Set -142049

Price: \$35.00

2-1/4" (5.7 Cm) Circle Punch -143720

Price: \$18.00

Layering Circles
Dies - 141705