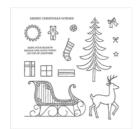

## Supply List Apr 18, 2024

Santa's Sleigh Photopolymer Stamp Set -142057

Price: \$21.00

Christmas Pines Photopolymer Stamp Set -142049

Price: \$35.00

2-1/4" (5.7 Cm) Circle Punch -143720

Price: \$18.00

Layering Circles
Dies - 141705