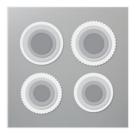

## Supply List Apr 19, 2024

Decorated With Happiness Photopolymer Stamp Set (English) - 159704

Price: \$23.00

Layering Circles Dies - 151770

Price: \$35.00

Double Oval Punch - 154242

Price: \$22.00

Painted Christmas 12" X 12" (30.5 X 30.5 Cm) Designer Series Paper -156292