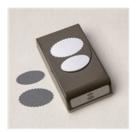

## Supply List Apr 19, 2024

Decorated With Happiness Photopolymer Stamp Set (English) - 159704

Price: \$23.00

Layering Circles Dies - 151770

Price: \$35.00

Double Oval Punch - 154242

Price: \$22.00

Painted Christmas 12" X 12" (30.5 X 30.5 Cm) Designer Series Paper -156292