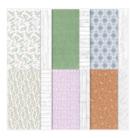

Price: \$9.00

Heart & Home 12" X 12" (30.5 X 30.5 Cm) Designer Series Paper -157928

**Sale: \$4.60**Price: \$11.50

Sahara Sand Classic Stampin' Pad - 147117

**Sale: \$3.20** Price: \$8.00

Calypso Coral Classic Stampin' Ink Refill - 122934