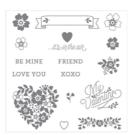

## Apr 24, 2024

First Sight Wood-Mount Stamp Set -140685

Price: \$33.00

First Sight Clear-Mount Stamp Set -140688

Price: \$24.00

Bloomin' Love Photopolymer Stamp Set -140643

Price: \$21.00

Tuxedo Black Memento Ink Pad -132708