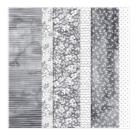

2021–2023 In Color 6" X 6" (15.2 X 15.2 Cm) Designer Series Paper - 155641

Price: \$11.50

Beautifully Penned 12" X 12" (30.5 X 30.5 Cm) Designer Series Paper -156630

Price: \$0.00

Rainbow Glimmer Paper - 153056