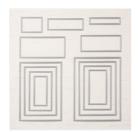

Price: \$45.75

Stitched Rectangle Dies - 148551

Price: \$35.00

Mini Stampin' Cut & Emboss Machine - 150673

Price: \$66.00

Harvest Meadow 12" X 12" (30.5 X 30.5 Cm) Designer Series Paper -156494

**Sale: \$4.60**Price: \$11.50