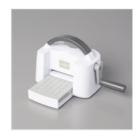

Price: \$45.75

Stitched Rectangle Dies - 148551

Price: \$35.00

Mini Stampin' Cut & Emboss Machine - 150673

Price: \$66.00

Harvest Meadow 12" X 12" (30.5 X 30.5 Cm) Designer Series Paper -156494

**Sale: \$4.60**Price: \$11.50