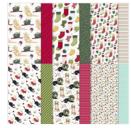

Price: \$10.50

**Sweet Stockings** 12" X 12" (30.5 X 30.5 Cm) Designer Series Paper -156281

Sale: \$4.60 Price: \$11.50

**Old Olive Classic** Stampin' Pad -147090

Price: \$9.00

Stampin' Seal -152813

Price: \$8.00