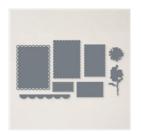

Scalloped Contours Dies -155560

Sale: \$24.50

Price: \$35.00

Cherry Cobbler 8-1/2" X 11" Cardstock -119685

Price: \$10.00

**Evening Evergreen** 8-1/2" X 11" Cardstock -

155574 Price: \$9.25

Basic White 8-1/2" X 11" Cardstock -159276