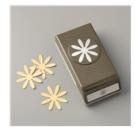

Bumblebee Classic Stampin' Pad -153116

Terracotta Tile Classic Stampin' Pad - 150086

Medium Daisy Punch - 149517

Autumn Punch Pack - 153609

Butterfly Duet Punch - 148523

Multipurpose Liquid Glue -110755

So Saffron Stampin' Blends Combo Pack -149557