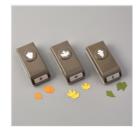

Bumblebee Classic Stampin' Pad -153116

Terracotta Tile Classic Stampin' Pad - 150086

Medium Daisy Punch - 149517

Autumn Punch Pack - 153609

Butterfly Duet Punch - 148523

Multipurpose Liquid Glue -110755

So Saffron Stampin' Blends Combo Pack -149557