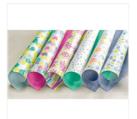

Fresh Florals
Designer Series
Paper Stack 144131

Price: \$22.00

Naturally Eclectic Designer Series Paper - 144185

Price: \$11.00

Bermuda Bay Classic Stampin' Pad - 131171

Price: \$6.50

Crushed Curry Classic Stampin' Pad - 131173