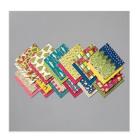

## Supply List Apr 26, 2024

Night Before Christmas 6" X 6" (15.2 X 15.2 Cm) Designer Series Paper - 150437

Price: \$11.50

Itty Bitty Christmas Cling Stamp Set (En) - 150513

Price: \$22.00

Gold 3/8" (1 Cm) Metallic Edge Ribbon - 144146