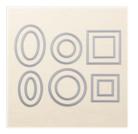

Price: \$30.00

Layering Circles
Dies - 141705

Price: \$35.00

Seasonal Layers Dies - 143751

Price: \$33.00

Stampin' Trimmer - 126889

Price: \$30.00

Crushed Curry 3/8" Stitched Satin Ribbon - 144182