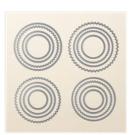

Price: \$30.00

Layering Circles
Dies - 141705

Price: \$35.00

Seasonal Layers Dies - 143751

Price: \$33.00

Stampin' Trimmer - 126889

Price: \$30.00

Crushed Curry 3/8" Stitched Satin Ribbon - 144182