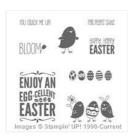

## Supply List Apr 20, 2024

1" X 8" Cellophane Bags - 124134

Price: £2.25

For Peeps' Sake Clear Stamp Set -138557

Price: £15.95

Stampin' Dimensionals -104430

Price: £4.00

Wisteria Wonder Classic Stampin' Pad - 126985