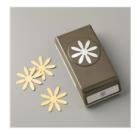

Medium Daisy Punch - 149517

Price: \$17.00

Rococo Rose 1/2" (1.3 Cm) Scalloped Linen Ribbon -149704

Price: \$8.00

Clear Faceted Gems - 144142

Price: \$5.00

Multipurpose Liquid Glue -110755

Price: \$5.50