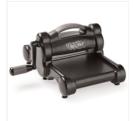

Price: \$11.00

Gold 3/8" (1 Cm) Metallic Edge Ribbon - 144146

Price: \$7.00

Stitched Shapes Dies - 145372

Price: \$30.00

Big Shot - 143263

Price: \$110.00

Big Shot Platform - 142802