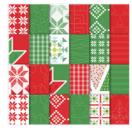

## Supply List Apr 19, 2024

Christmas Quilt Photopolymer Stamp Set\* -144793

Price: \$21.00

Quilted Christmas 6 (15.2 X 15.2 Cm) Designer Series Paper - 144617

Price: \$9.00

Whisper White 8-1/2" X 11" Cardstock -100730