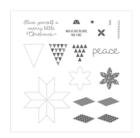

## Supply List Apr 19, 2024

Christmas Quilt Photopolymer Stamp Set\* -144793

Price: \$21.00

Quilted Christmas 6 (15.2 X 15.2 Cm) Designer Series Paper - 144617

Price: \$9.00

Whisper White 8-1/2" X 11" Cardstock -100730