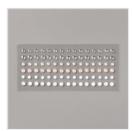

Price: \$10.00

Elegant Faceted Gems - 152464

**Sale: \$3.00** Price: \$7.50

Linen Thread - 104199

Price: \$5.00

Natural Finish 7/8" (2.2 Cm) Ribbon -159051

**Sale: \$3.40** Price: \$8.50