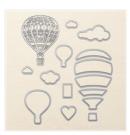

**Sale: \$2.80** Price: \$7.00

Thrill Ride Pop-Up
Thinlits Dies 145650

**Sale: \$19.20** Price: \$32.00

Toile Tidings Gift
Wrap - 150436

**Sale: \$4.40**Price: \$11.00

Up & Away Thinlits

Dies - 142748

**Sale: \$18.00**Price: \$30.00

Very
Vanilla/Copper
1/2" (1.3 Cm)
Classic Weave

Ribbon - 150394

**Sale: \$3.20** Price: \$8.00

<u>Wicked Dies -</u> <u>150725</u>

**Sale: \$9.00**Price: \$15.00

Winter Knit 3D
Embossing Folder
- 150645

Sale: \$6.00