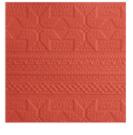

Very
Vanilla/Copper
1/2" (1.3 Cm)
Classic Weave

Ribbon - 150394

**Sale: \$3.20** Price: \$8.00

<u>Wicked Dies -</u> <u>150725</u>

**Sale: \$9.00**Price: \$15.00

Winter Knit 3D
Embossing Folder
- 150645

Sale: \$6.00

Price: \$10.00