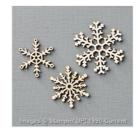

Price: \$5.00

Snowflake Elements - 139638

Price: \$6.00

Spider Web Doilies - 139622

Price: \$4.50

Very Vanilla 1-1/4" (3.2 Cm) Subtle Stripes Satin Ribbon - 139616

Price: \$8.00