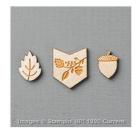

Price: \$6.00

Home For Christmas Enamel Dots - 140536

Price: \$4.00

Into The Woods 3/8" (1 Cm) Cotton Ribbon - 139612

Price: \$6.00

Into The Woods Elements - 139636

Price: \$6.50

Real Red & Garden Green 1/8" (3.2 Mm) Striped Ribbon - 139615