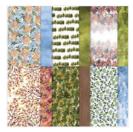

## Supply List Apr 26, 2024

Beauty Of Friendship Photopolymer Stamp Set -154983

Price: \$22.00

Beauty Of The Earth 12" X 12" (30.5 X 30.5 Cm) Designer Series Paper - 155841

**Sale: \$4.60**Price: \$11.50

Pansy Petals 12" X 12" (30.5 X 30.5 Cm) Designer Series Paper -155807