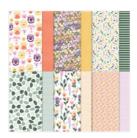

## Supply List Apr 26, 2024

Beauty Of Friendship Photopolymer Stamp Set -154983

Price: \$22.00

Beauty Of The Earth 12" X 12" (30.5 X 30.5 Cm) Designer Series Paper - 155841

**Sale: \$4.60**Price: \$11.50

Pansy Petals 12" X 12" (30.5 X 30.5 Cm) Designer Series Paper -155807