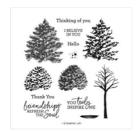

## Supply List Apr 26, 2024

Beauty Of Friendship Photopolymer Stamp Set -154983

Price: \$22.00

Beauty Of The Earth 12" X 12" (30.5 X 30.5 Cm) Designer Series Paper - 155841

**Sale: \$4.60**Price: \$11.50

Pansy Petals 12" X 12" (30.5 X 30.5 Cm) Designer Series Paper -155807