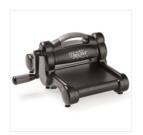

Price: \$37.00

Fine-Tip Glue Pen - 138309

Price: \$10.00

Brights Enamel Shapes - 141680

Price: \$12.00

Big Shot - 143263

Price: \$150.00

Precision Base Plate - 139684