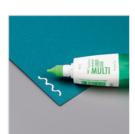

Sale: \$2.80

Price: \$7.00

Whisper White 1/4" (6.4 Mm) Crinkled Seam Binding Ribbon - 151326

**Sale: \$6.75** Price: \$7.50

Stampin' Dimensionals -104430

Price: \$4.25

Multipurpose Liquid Glue -110755

Price: \$5.50