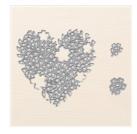

Brick Wall Textured Impressions Embossing Folder - 138288

Whisper White 8-1/2" X 11" Cardstock -100730

Smoky Slate 8-1/2" X 11" Cardstock -131202

Shimmery White 8-1/2" X 11" Cardstock -101910

Blushing Bride 8-1/2" X 11" Cardstock -131198