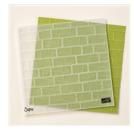

Brick Wall Textured Impressions Embossing Folder - 138288

Whisper White 8-1/2" X 11" Cardstock -100730

Smoky Slate 8-1/2" X 11" Cardstock -131202

Shimmery White 8-1/2" X 11" Cardstock -101910

Blushing Bride 8-1/2" X 11" Cardstock -131198