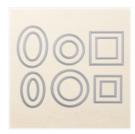

Price: \$30.00

Layering Ovals Dies - 141706

Price: \$35.00

Gorgeous Grape 8-1/2" X 11" Cardstock -146987

Price: \$10.00

Highland Heather 8-1/2" X 11" Cardstock -146986

Price: \$10.00

Whisper White 8-1/2" X 11" Cardstock -100730