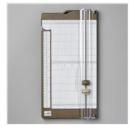

Price: \$130.00

Paper Trimmer - 152392

Price: \$28.00

Pale Papaya 3/8" (1 Cm) Open Weave Ribbon -155672

**Sale: \$2.80** Price: \$7.00

Elegant Faceted Gems - 152464

**Sale: \$3.00** Price: \$7.50