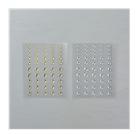

Price: \$18.00

Starburst Punch - 143717

Price: \$18.00

2" (5.1 Cm) Circle Punch - 133782

Price: \$22.00

Metallic Enamel Shapes - 141678

Price: \$7.00

Stampin' Trimmer - 126889