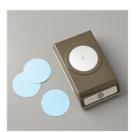

Price: \$18.00

Starburst Punch - 143717

Price: \$18.00

2" (5.1 Cm) Circle Punch - 133782

Price: \$22.00

Metallic Enamel Shapes - 141678

Price: \$7.00

Stampin' Trimmer - 126889