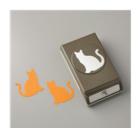

Price: \$10.00

Granny Apple Green Classic Stampin' Pad -147095

Price: \$9.00

Smoky Slate 8-1/2" X 11" Cardstock -131202

Price: \$10.00

Whisper White 8-1/2" X 11" Cardstock -100730

Price: \$9.75

Cat Punch - 144666