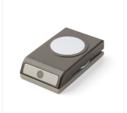

Price: \$18.00

Starburst Punch - 143717

Price: \$18.00

2" (5.1 Cm) Circle Punch - 133782

Price: \$22.00

Metallic Enamel Shapes - 141678

Price: \$7.00

Stampin' Trimmer - 126889