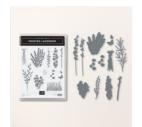

## Supply List May 12, 2024

Patty Bennett 510-724-1693 pattystamps@comcast.net www.PattyStamps.com

Painted Lavender Bundle - 162597

Price: \$46.75

Perennial Lavender 12" X 12" (30.5 X 30.5 Cm) Designer Series Paper -