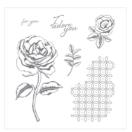

Price: \$50.25

Graceful Garden Clear-Mount Stamp Set -143849

Price: \$19.00

Graceful Garden Wood-Mount Stamp Set -143846

Price: \$27.00

Basic Gray Archival Stampin' Pad - 140932

Price: \$7.00

Berry Burst Classic Stampin' Pad -144083