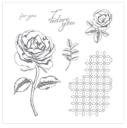

Price: \$50.25

Graceful Garden Clear-Mount Stamp Set -143849

Price: \$19.00

Graceful Garden Wood-Mount Stamp Set -143846

Price: \$27.00

Basic Gray Archival Stampin' Pad - 140932

Price: \$7.00

Berry Burst Classic Stampin' Pad -144083