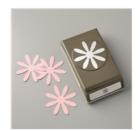

Price: \$6.50

Wink Of Stella Clear Glitter Brush - 141897

Price: \$8.00

Daisy Punch - 143713

Price: \$18.00

1/2" (1.3 Cm) Circle Punch -119869

Price: \$6.00

Linen Thread - 104199