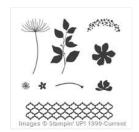

## Supply List Apr 26, 2024

Summer Silhouettes Clear-Mount Stamp Set -126447

Price: \$18.00

Tin Of Cards Photopolymer Stamp Set -138946

Price: \$17.00

Bohemian Designer Series Paper - 138446

Price: \$11.00

Blackberry Bliss 8-1/2" X 11" Cardstock -133675