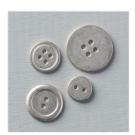

## Supply List Apr 26, 2024



Summer Silhouettes Clear-Mount Stamp Set -126447

Price: \$18.00



Tin Of Cards Photopolymer Stamp Set -138946

Price: \$17.00



Bohemian Designer Series Paper - 138446

Price: \$11.00



Blackberry Bliss 8-1/2" X 11" Cardstock -133675

Price: \$10.00



Sahara Sand 8-1/2" X 11" Cardstock -121043

Price: \$9.25



Very Vanilla 8-1/2" X 11" Cardstock -101650

Price: \$10.50



Blackberry Bliss Classic Stampin' Pad - 133642

Price: \$6.50



Always Artichoke Classic Stampin' Pad - 126972

Price: \$6.50



Sahara Sand Classic Stampin' Pad - 126976

Price: \$6.50



Project Life Corner Punch - 135346

Price: \$8.00



Bird Builder Punch - 117191

Price: \$18.00



Pearl Basic Jewels - 119247

Price: \$5.00



Silver Basic Metal Buttons - 133319

Price: \$8.00