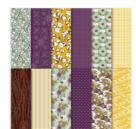

Price: \$14.00

Country Lane 12" X 12" (30.5 X 30.5 Cm) Designer Series Paper -147804

Price: \$11.00

Toil & Trouble 12" X 12" (30.5 X 30.5 Cm) Designer Series Paper -147531

Price: \$11.00

Big Shot Framelits Cauldron - 147914