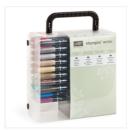

## Supply List Apr 25, 2024

Old Olive & Real Red Stampin' Write Markers -145059

Price: \$7.00

Many Marvelous Markers - 131264

Price: \$110.00