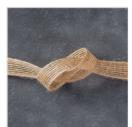

Price: \$5.00

Leaf Punch -144667

Price: \$16.00

5/8" (1.6 Cm) Burlap Ribbon -141487

Price: \$7.00

Smoky Slate 1/2" Gingham Ribbon -144231

Price: \$7.50

Whisper White 8-1/2" X 11" Cardstock -100730