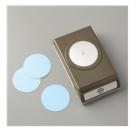

Price: \$4.25

Pattern Party
Decorative Masks 144103

Price: \$6.00

Mini Glue Dots - 103683

Price: \$5.75

2" (5.1 Cm) Circle Punch - 133782

Price: \$22.00

Built Using: My Stampin Blog

2-1/4" (5.7 Cm) Circle Punch -143720

Price: \$18.00