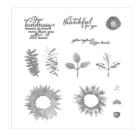

westsidepapercreations@gmail.com westsidepapercreation.com

Painted Harvest Photopolymer Stamp Set -144783

Price: \$21.00

Daffodil Delight Classic Stampin' Pad - 126944

Price: \$6.50

Peekaboo Peach Classic Stampin' Pad - 141398