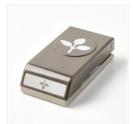

Price: \$5.00

Leaf Punch -144667

Price: \$16.00

5/8" (1.6 Cm) Burlap Ribbon -141487

Price: \$7.00

Smoky Slate 1/2" Gingham Ribbon -144231

Price: \$7.50

Whisper White 8-1/2" X 11" Cardstock -100730