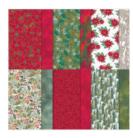

Soft Succulent 8-1/2" X 11" Cardstock -155776

**Sale: \$3.70** Price: \$9.25

Boughs Of Holly 12" X 12" (30.5 X 30.5 Cm) Designer Series Paper -159600

Price: \$12.00

Evening Evergreen Classic Stampin' Pad - 155576